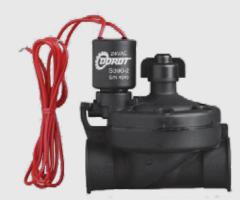

# Valves for landscaping

**Dorot** 

The Dorot 80 2-way diaphragm valve is specially applicable for landscaping and garden irrigation. The valve is fast closing and contains a throttle to reduce flow or even completely close off the valve.

# Dorot-80 2-way

71640-007404 Dorot-80T-2-weg 1" 24VDC 71640-007405 Dorot-80T-2-weg 1" 24VAC