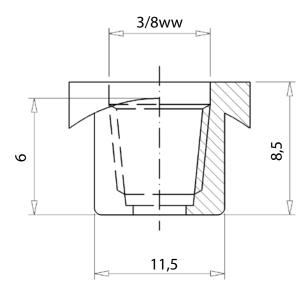

### **TECHNICAL DATA**

Hole diameter : 11.5 mm
Working pressure : up to 2.0 bar
Material : soft PVC
Connection : 3/8 WW

## Dimensions (mm)