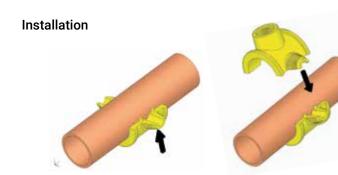

## **INSTALLATION & MAINTENANCE**

### **CHARACTERISTICS**

 User-friendly: Simple installation without the use of tools