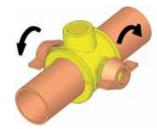

## **INSTALLATION & MAINTENANCE**

### **CHARACTERISTICS**

 User-friendly: Simple installation without the use of tools